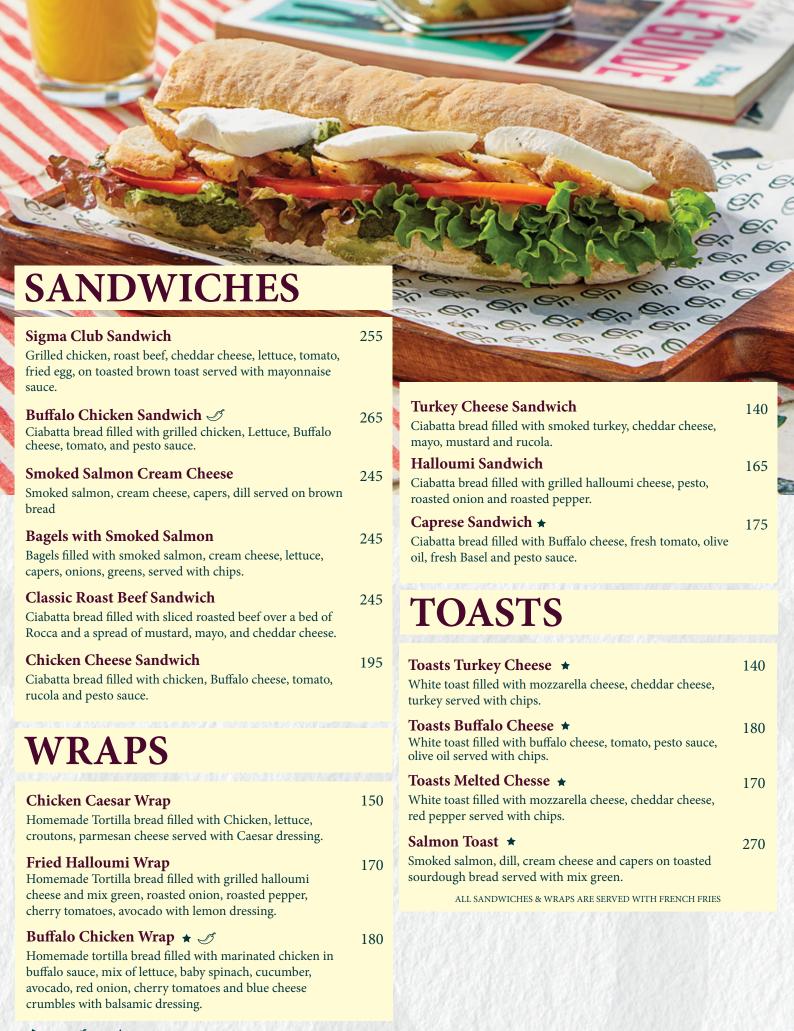

| Chicken Cream Soup | 110 |

























**MAINS** 

| Chicken Émincé                                        | 255 |
|-------------------------------------------------------|-----|
| Sautéed chicken, mushroom, creamy white sauce, herbs, |     |
| served with vegetables.                               |     |

| Chicken Mushroom                                         | 265 |
|----------------------------------------------------------|-----|
| Crispy chicken, mozzarella cheese, white mushroom sauce, |     |
| served with vegetables and mashed potato.                |     |

| Chips         | 45 |
|---------------|----|
| Wedges        | 70 |
| Cheesy Fries  | 95 |
| Mash Potatoes | 50 |

60

50

50

50







**French Fries** 

Sautéed Vegetables

**Grilled Vegetables** 

Rice





Homemade beef burger on a bed of rucola, cheddar cheese, aioli sauce served with espresso butter.

#### Cheese Burger Wrap \*

Homemade Tortilla bread filled with Homemade beef burger, lettuce, cheddar cheese Served with special sauce.

#### American Egg & Cheese Burger ★

Homemade beef burger on a bed of lettuce, tomato, onion, eggs, American cheese slice served with mayonnaise.

#### **Classic Cheese Burger**

Homemade beef burger on a bed of lettuce, tomato, cheddar cheese served with Sigma 66 sauce.

#### Cheesy Burger ★ 🍼

260

275

185

Homemade beef burger, on a bed of tomatoes, mozzarella cheese, cheddar cheese sauce, lettuce and red onion served with sigma sauce.

#### Mushroom & Cheese Burger

Homemade beef burger served with roasted mushroom, onions, lettuce, cheddar cheese