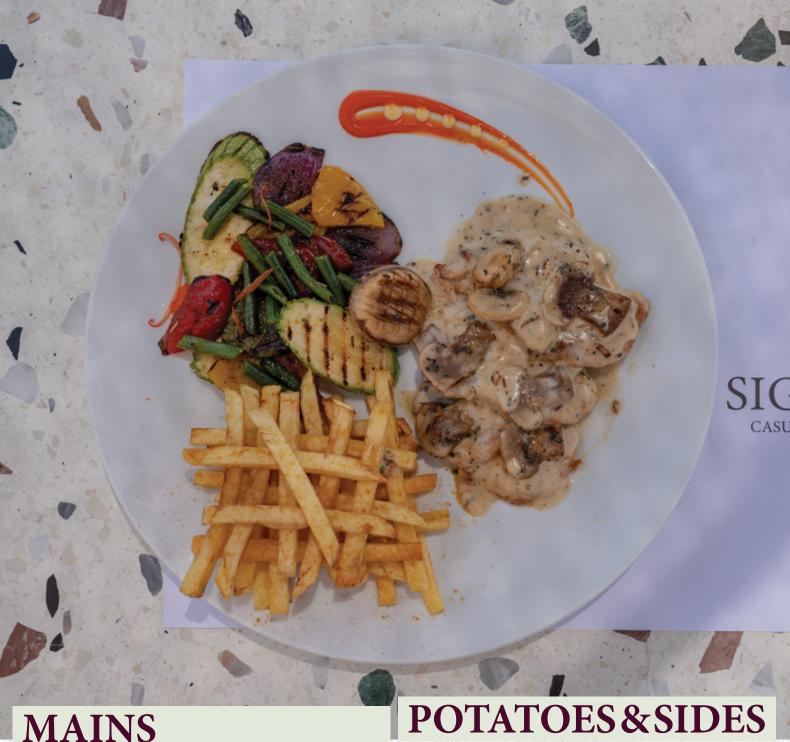

## **SOUPS**

| Tomato Soup        | 80  |
|--------------------|-----|
| Onion Soup ★       | 90  |
| Mushroom Soup      | 100 |
| Chicken Cream Soup | 110 |

**MAINS** 

| Chicken Émincé                                        | 255 |
|-------------------------------------------------------|-----|
| Sautéed chicken, mushroom, creamy white sauce, herbs, |     |
| served with vegetables.                               |     |

| Chicken Mushroom                                         | 265 |
|----------------------------------------------------------|-----|
| Crispy chicken, mozzarella cheese, white mushroom sauce, |     |
| served with vegetables and mashed potato.                |     |

| Chips         | 45 |
|---------------|----|
| Wedges        | 70 |
| Cheesy Fries  | 95 |
| Mash Potatoes | 50 |

60

50

50

50

**French Fries** 

Sautéed Vegetables

**Grilled Vegetables** 