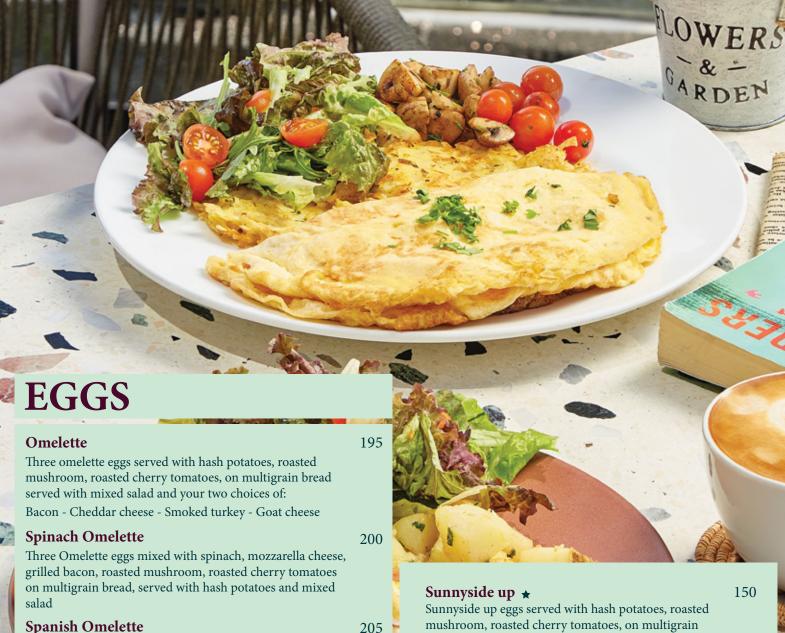

#### **Spanish Omelette**

Three Omelette eggs mixed with tomato, onion, mixed bell pepper, olives, grilled bacon, roasted mushroom, roasted cherry tomatoes, on multigrain bread, served with hash potatoes and mixed salad

mushroom, roasted cherry tomatoes, on multigrain bread served with mixed salad

145

270

280