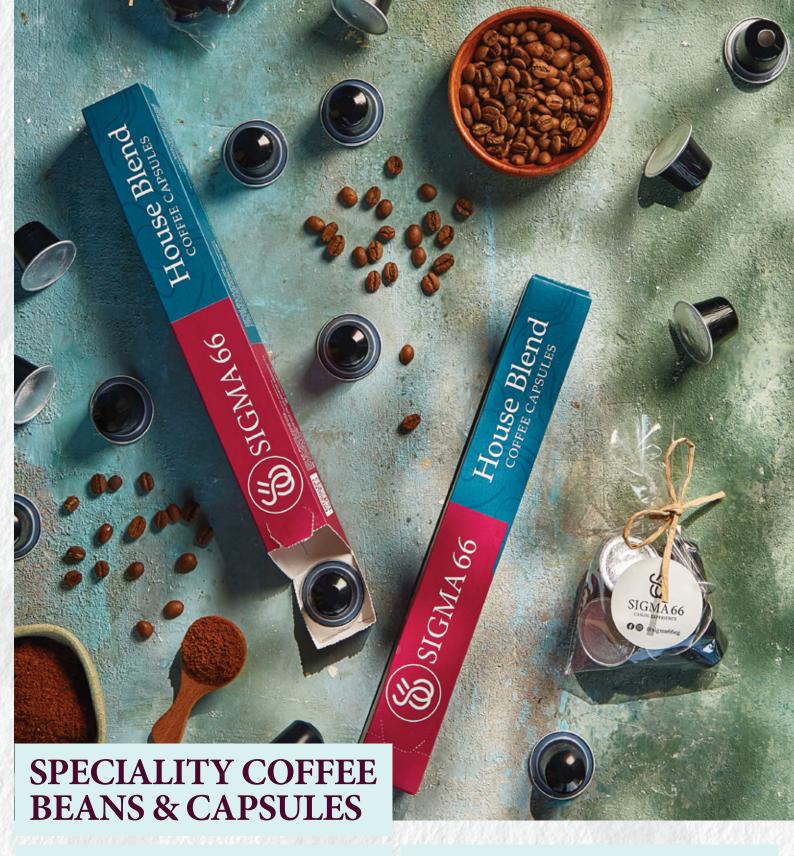

### **EXTRAS**

| Coconut milk  | 45 |
|---------------|----|
| Almond Milk   | 45 |
| Flavor        | 35 |
| Whipped Cream | 35 |
| Fanressa Shat | 25 |

Speciality Blend Capsules (10 Capsules)
Speciality Blend Beans (200 Gms)
Guatemala Beans (200 Gms)
Ethiopia Chencha Beans (200 Gms)
Colombia Beans (200 Gms)
Decaf Nicaragua Beans (200 Gms)

Turkish Coffee Light Original (200 Gms)
Turkish Coffee Light Tahwega (200 Gms)
Turkish Coffee Medium Tahwega (200 Gms)
Turkish Coffee Dark Tahwega (200 Gms)