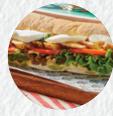

Rice

Homemade beef burger on a bed of rucola, cheddar cheese, aioli sauce served with espresso butter.

#### Cheese Burger Wrap \*

Homemade Tortilla bread filled with Homemade beef burger, lettuce, cheddar cheese Served with special sauce.

#### American Egg & Cheese Burger ★

Homemade beef burger on a bed of lettuce, tomato, onion, eggs, American cheese slice served with mayonnaise.

#### **Classic Cheese Burger**

Homemade beef burger on a bed of lettuce, tomato, cheddar cheese served with Sigma 66 sauce.

#### Cheesy Burger ★ 🍼

260

275

185

Homemade beef burger, on a bed of tomatoes, mozzarella cheese, cheddar cheese sauce, lettuce and red onion served with sigma sauce.

#### Mushroom & Cheese Burger

Homemade beef burger served with roasted mushroom, onions, lettuce, cheddar cheese and mayonnaise.

#### Jalapeno Chicken Burger \*

Fried Chicken on a bed of lettuce, jalapeno, tomato, onion, Served with cheddar cheese sauce.

ALL SANDWICHES & WRAPS ARE SERVED WITH FRENCH FRIES

260

260

240

ALL CALZONE ARE SERVED WITH MIXED GREENS