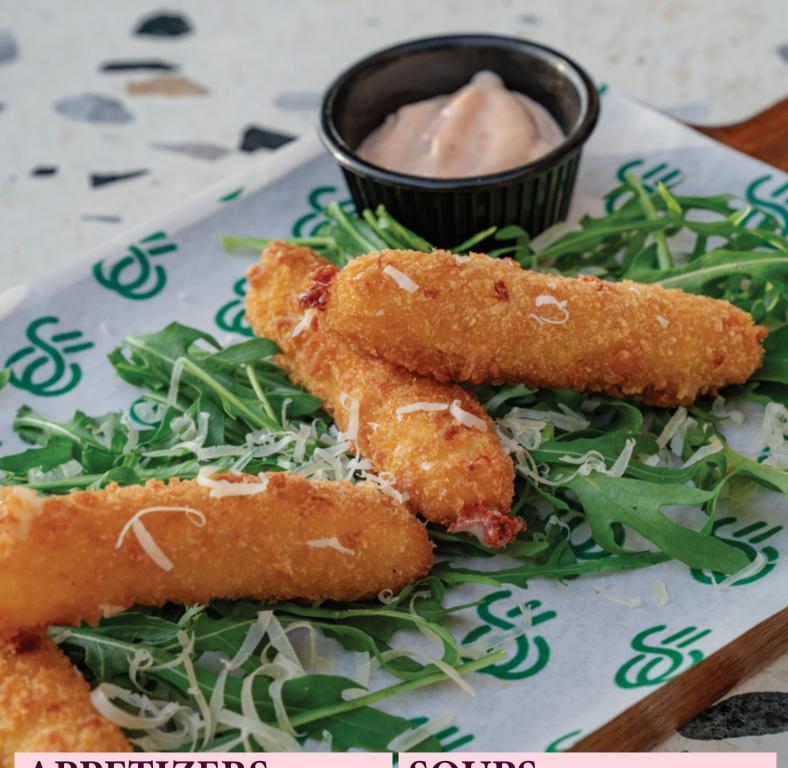

## **APPETIZERS**

Fried Goat Cheese ★
Fried goat cheese served with sweet chili sauce.

Mozzarella Sticks
Fried mozzarella served with tomato sauce.