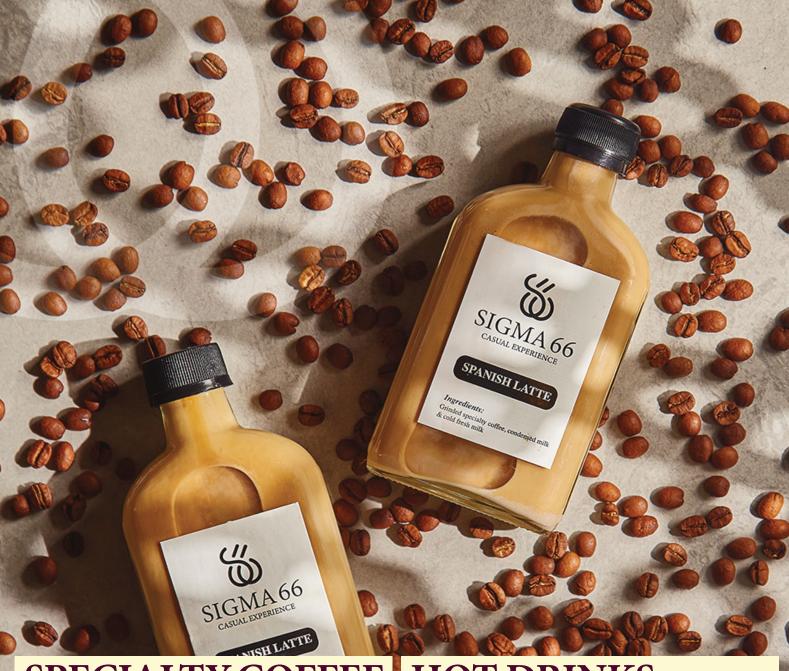

# SPECIALTY COFFEE HOT DRINKS

| 11 HCF |
|--------|
| 90     |
| 90     |
| 90     |
| 90     |
| 90     |
| 90     |
|        |

|                                 | R  | L  |
|---------------------------------|----|----|
| Sigma hot mix                   | 85 | -  |
| Orange - Anise - Lemon - Ginger |    |    |
| Cinnamon sticks - Honey         |    |    |
| Tea                             | 50 | -  |
| Green Tea                       | 50 | -  |
| Anise                           | 50 | -  |
| Hot Chocolate                   | 80 | 90 |
| Apple Cider                     | 99 | -  |
| Matcha Foam Milk                | 95 | -  |
| White Hot Chocolate             | 70 | 80 |

|                           | R   | L   |
|---------------------------|-----|-----|
| Mocha                     | 70  | 80  |
| Latte                     | 80  | 90  |
| Orange Coffee             | 90  | -   |
| Lemon Coffee              | 75  | -   |
| Pistachio Latte           | 120 | 130 |
| Salted Caramel            | 99  | 110 |
| Spanish Latte             | 85  | 95  |
| <b>Ginger Bread Latte</b> | 80  | 90  |
| Rose Latte                | 85  | 95  |
| Lotus Latte               | 99  | 110 |
| Nutella Latte             | 110 | 120 |
| Americano                 | 70  | 80  |
| <b>Caramel Macchiato</b>  | 75  | 85  |
| Macchiato                 | 65  | 75  |
| White Mocha               | 80  | 90  |
| Single Origin +10         |     |     |