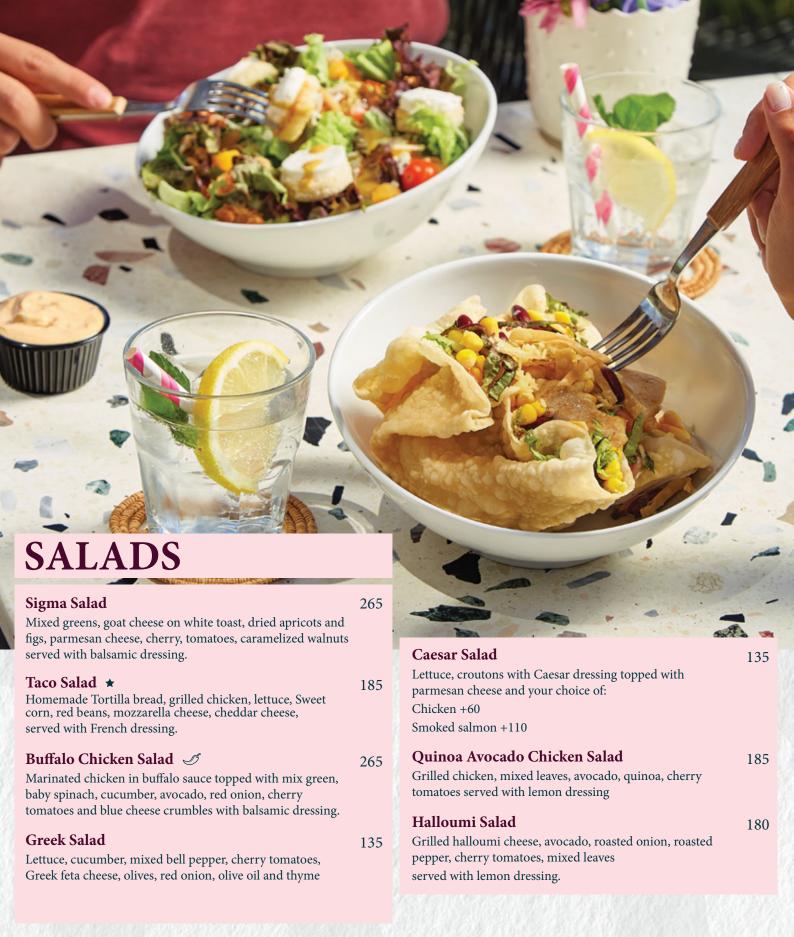

## Sigma Breakfast

Your choice of three eggs cooked, fried, omelette, poached, or scrambled, with beef bacon, hash potatoes, roasted mushroom, roasted cherry tomatoes on multigrain bread, served with mixed salad

#### Cheese Burger Wrap \*

Homemade Tortilla bread filled with Homemade beef burger, lettuce, cheddar cheese Served with special sauce.

#### Cheesy Burger ★ 🍼

260

275

185

Homemade beef burger, on a bed of tomatoes, mozzarella cheese, cheddar cheese sauce, lettuce and red onion served with sigma sauce.

#### Mushroom & Cheese Burger

Homemade beef burger served with roasted mushroom, onions, lettuce, cheddar cheese and mayonnaise.