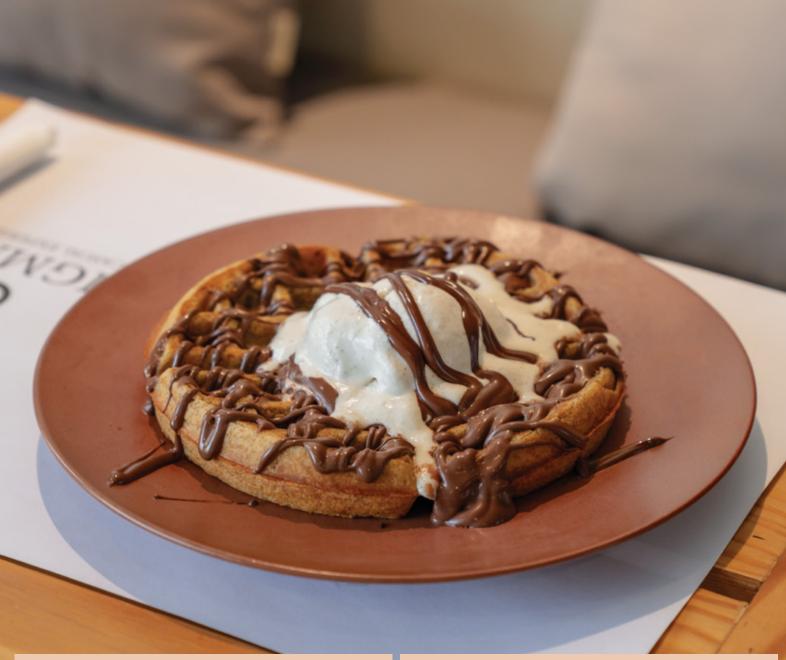

|                                                                                                            | S   | M   | L   |
|------------------------------------------------------------------------------------------------------------|-----|-----|-----|
| 4 Seasons Waffle                                                                                           | 75  | 120 | 180 |
| Homemade waffle topped with Lotus, Nutella, caramel, dark & withe chocolate served with vanilla ice cream. |     |     |     |
| Nutella & Banana Waffle                                                                                    | 70  | 100 | 165 |
| Homemade waffle topped with fresh bananas and Nutella.                                                     |     |     |     |
| Crepe Nutella                                                                                              | 230 | -   | -   |
| Homemade crepe topped with bananas and Nutella.                                                            |     |     |     |
| Fettuccine Crepe                                                                                           | 220 | -   | -   |
| Homemade Crepe, topped with Belgian and white chocolate.                                                   |     |     |     |