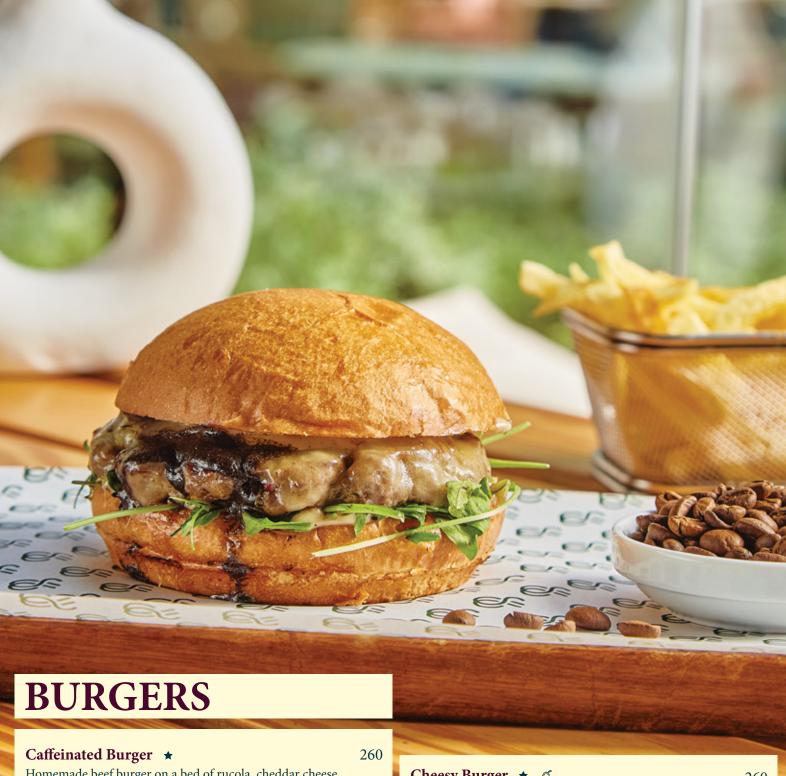

#### Cheesy Burger ★ 🍼

260

275

185

Homemade beef burger, on a bed of tomatoes, mozzarella cheese, cheddar cheese sauce, lettuce and red onion served with sigma sauce.