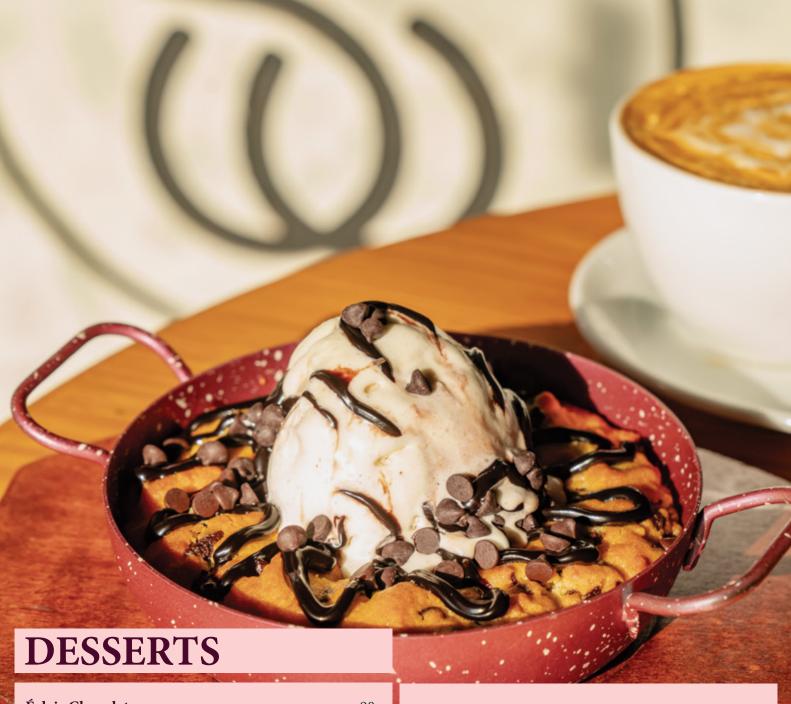

#### Jalapeno Chicken Burger \*

Fried Chicken on a bed of lettuce, jalapeno, tomato, onion, Served with cheddar cheese sauce.

ALL SANDWICHES & WRAPS ARE SERVED WITH FRENCH FRIES

260

260

240

ALL CALZONE ARE SERVED WITH MIXED GREENS