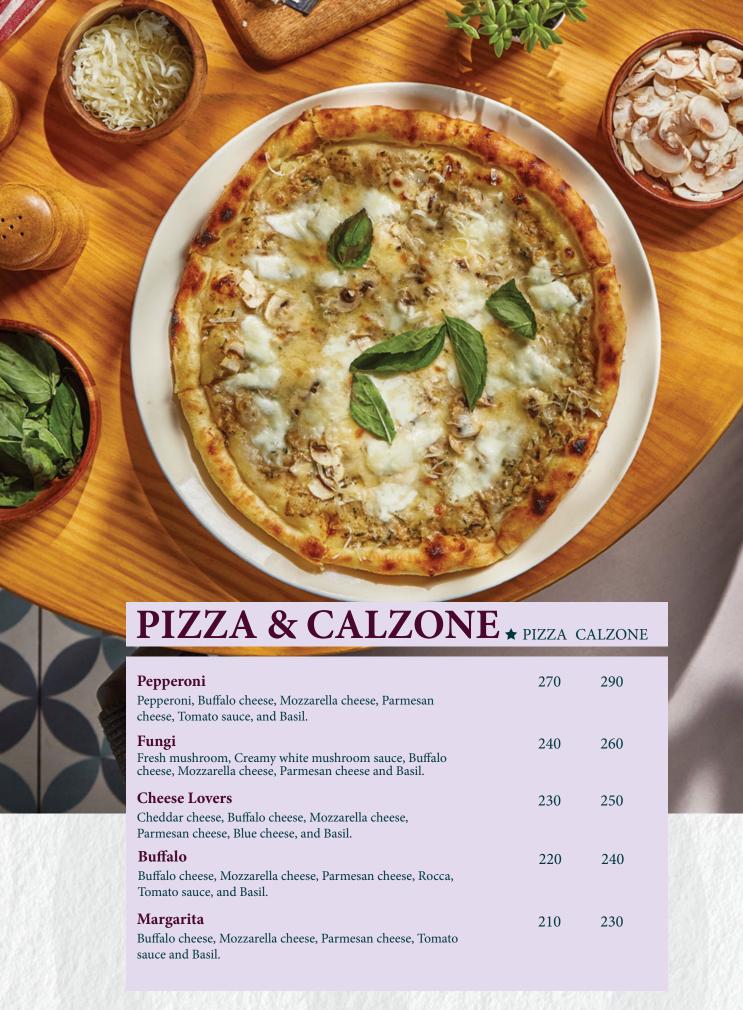

## **APPETIZERS**

Fried Goat Cheese ★
Fried goat cheese served with sweet chili sauce.

Mozzarella Sticks
Fried mozzarella served with tomato sauce.