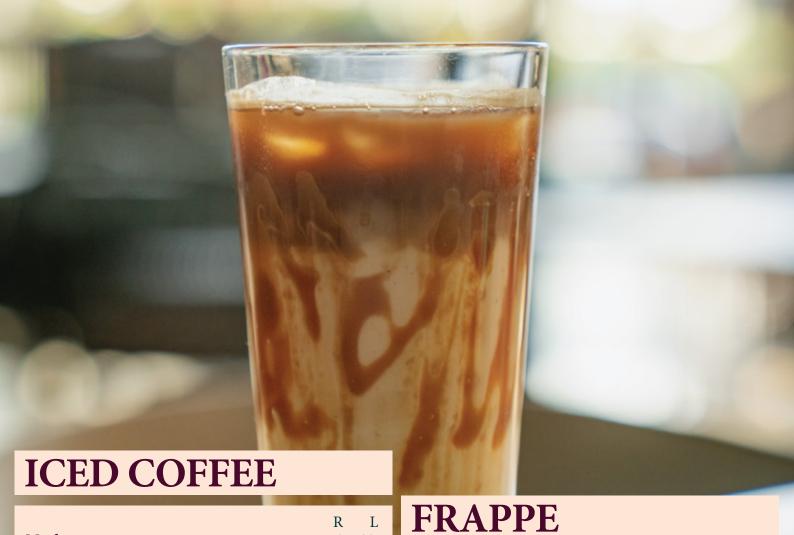

o Affogato

**Caramel Macchiato** 

**Espresso Affogato** 



Single Origin +10

120 -

80

90

70

80

80



# SPECIALTY COFFEE HOT DRINKS

| 11 HCF |
|--------|
| 90     |
| 90     |
| 90     |
| 90     |
| 90     |
| 90     |
|        |

|                                 | R  | L  |
|---------------------------------|----|----|
| Sigma hot mix                   | 85 | -  |
| Orange - Anise - Lemon - Ginger |    |    |
| Cinnamon sticks - Honey         |    |    |
| Tea                             | 50 | -  |
| Green Tea                       | 50 | -  |
| Anise                           | 50 | -  |
| Hot Chocolate                   | 80 | 90 |
| Apple Cider                     | 99 | -  |
| Matcha Foam Milk                | 95 | -  |
| White Hot Chocolate             | 70 | 80 |









|                           | R   | L   |
|---------------------------|-----|-----|
| Mocha                     | 70  | 80  |
| Latte                     | 80  | 90  |
| Orange Coffee             | 90  | -   |
| Lemon Coffee              | 75  | -   |
| Pistachio Latte           | 120 | 130 |
| Salted Caramel            | 99  | 110 |
| Spanish Latte             | 85  | 95  |
| <b>Ginger Bread Latte</b> | 80  | 90  |
| Rose Latte                | 85  | 95  |
| Lotus Latte               | 99  | 110 |
| Nutella Latte             | 110 | 120 |
| Americano                 | 70  | 80  |
| <b>Caramel Macchiato</b>  | 75  | 85  |
| Macchiato                 | 65  | 75  |
| White Mocha               | 80  | 90  |
| Single Origin +10         |     |     |

### Lotus Nutella Caramel

**SIGMA BLENDS