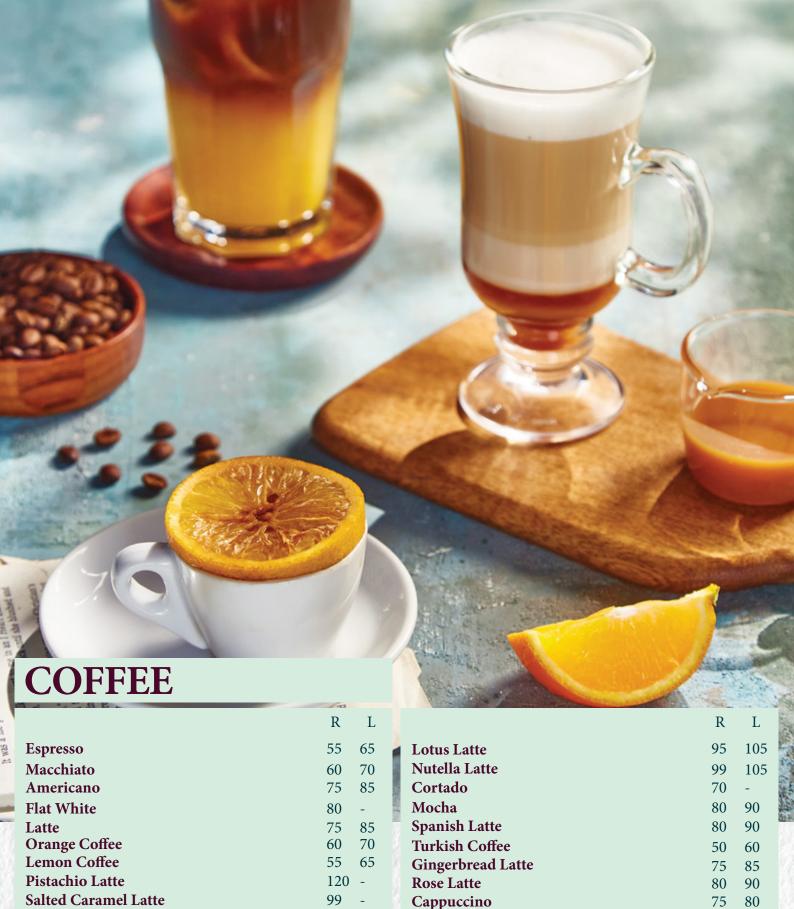

# SPECIALTY COFFEE HOT DRINKS

| 11 HCF |
|--------|
| 90     |
| 90     |
| 90     |
| 90     |
| 90     |
| 90     |
|        |

|                                 | R  | L  |
|---------------------------------|----|----|
| Sigma hot mix                   | 85 | -  |
| Orange - Anise - Lemon - Ginger |    |    |
| Cinnamon sticks - Honey         |    |    |
| Tea                             | 50 | -  |
| Green Tea                       | 50 | -  |
| Anise                           | 50 | -  |
| Hot Chocolate                   | 80 | 90 |
| Apple Cider                     | 99 | -  |
| Matcha Foam Milk                | 95 | -  |
| White Hot Chocolate             | 70 | 80 |

|                           | R   | L   |
|---------------------------|-----|-----|
| Mocha                     | 70  | 80  |
| Latte                     | 80  | 90  |
| Orange Coffee             | 90  | -   |
| Lemon Coffee              | 75  | -   |
| Pistachio Latte           | 120 | 130 |
| Salted Caramel            | 99  | 110 |
| Spanish Latte             | 85  | 95  |
| <b>Ginger Bread Latte</b> | 80  | 90  |
| Rose Latte                | 85  | 95  |
| Lotus Latte               | 99  | 110 |
| Nutella Latte             | 110 | 120 |
| Americano                 | 70  | 80  |
| <b>Caramel Macchiato</b>  | 75  | 85  |
| Macchiato                 | 65  | 75  |
| White Mocha               | 80  | 90  |
| Single Origin +10         |     |     |