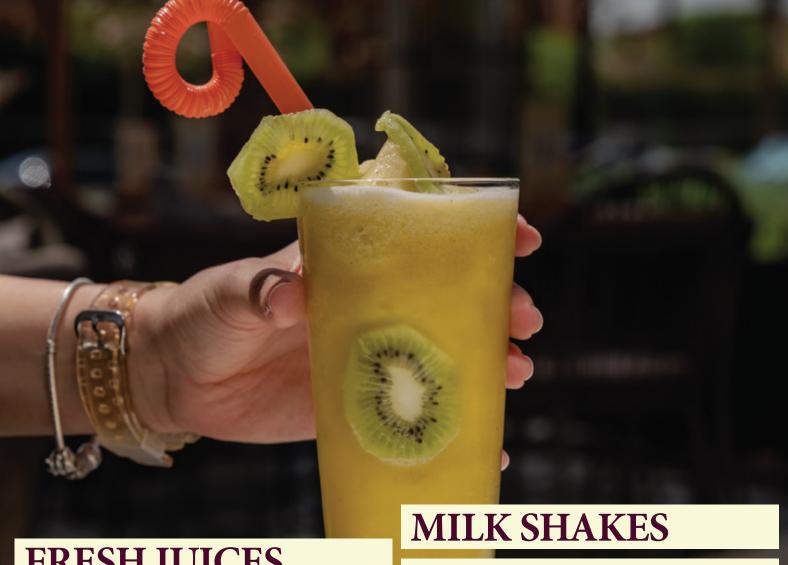

## FRESH JUICES

| Mango         | 95  |
|---------------|-----|
| Strawberry    | 90  |
| Orange        | 85  |
| Guava         | 85  |
| Orange Carrot | 85  |
| Avocado       | 105 |
| Apple         | 99  |
| Lemon         | 75  |
| Banana Milk   | 90  |
|               |     |

### **SMOOTHIES**

| Kiwi Green Apple | 105 |
|------------------|-----|
| Passion          | 105 |
| Mango            | 105 |
| Blueberry        | 105 |
| Kiwi             | 105 |
| Watermelon       | 105 |
| Pineapple        | 105 |
| Strawberry       | 105 |
|                  |     |